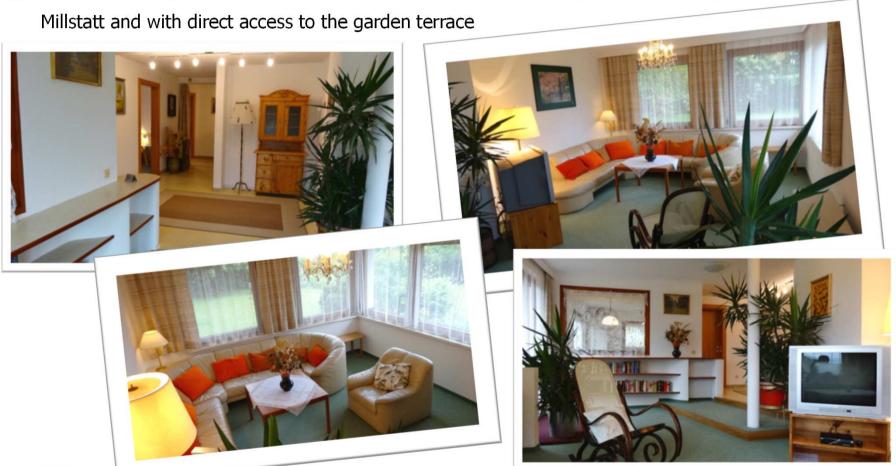

**Spacious Holiday APARTMENT Cottages \*\*\*\* Chalets** 

a) View from the apartment entrancetowards the kitchen and the living room

**b) Double bedroom** with option for a 3rd bed and view into the parklike garden

c) Spacious and luxuriously fitted bathroom with bath tub, wash basin, WC and bidet

**d)** Second double bedroom with option for a 3rd bed

e) Separate WC

f) Spacious and fully equipped kitchen with inner window into the generous living room, dining area

g) Generous living room with satellite TV as well as with a stunning view onto the garden and Lake

h) Garden terrace with view over Lake Millstatt and direct access to the parklike garden

Mag. Elisabeth Scholz Email: urlaub@cottages-chalets.at