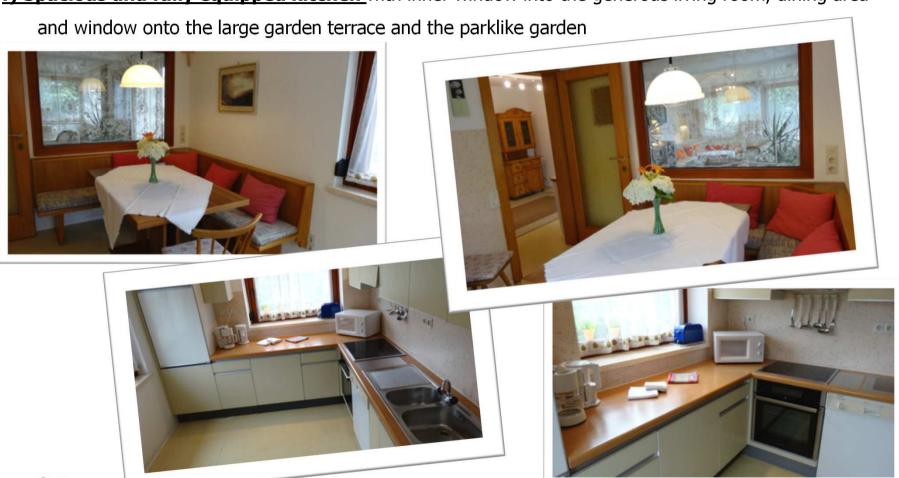

c) Spacious and luxuriously fitted bathroom with bath tub, wash basin, WC and bidet

**d)** Second double bedroom with option for a 3rd bed

e) Separate WC

f) Spacious and fully equipped kitchen with inner window into the generous living room, dining area