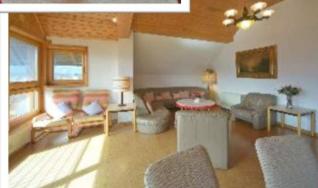

#### 3. Top Floor:

a) Spacious kitchen with loft-like living room and sitting area with panorama windows overlooking

garden, lake and the surrounding mountains

#### 3. Top Floor (continued):

b) View from the panorama windows of the sitting area of the loft-like living room

c) Terrace in front of the garden level entrance with outside dining area, sun beds and possibility for BBQ