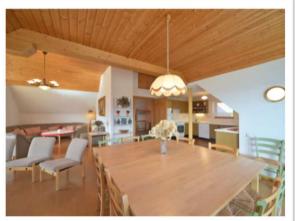

#### 3. Top Floor:

a) Spacious kitchen with loft-like living room and sitting area with panorama windows overlooking

garden, lake and the surrounding mountains