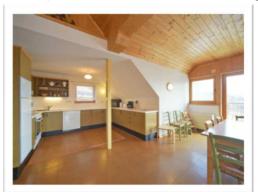

#### 3. Top Floor:

a) Spacious kitchen with loft-like living room and sitting area with panorama windows overlooking

garden, lake and the surrounding mountains