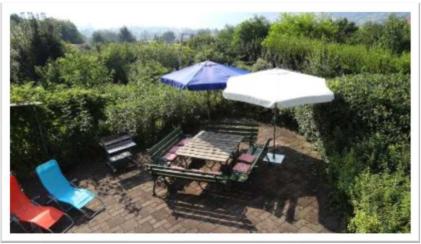

#### 3. Top Floor (continued):

b) View from the panorama windows of the sitting area of the loft-like living room

c) Terrace in front of the garden level entrance with outside dining area, sun beds and possibility for BBQ