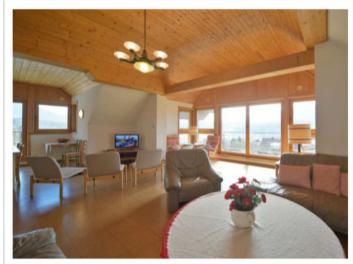

#### 3. Top Floor:

a) Spacious kitchen with loft-like living room and sitting area with panorama windows overlooking

garden, lake and the surrounding mountains

#### 3. Top Floor (continued):

b) View from the panorama windows of the sitting area of the loft-like living room

c) Terrace in front of the garden level entrance with outside dining area, sun beds and possibility for BBQ