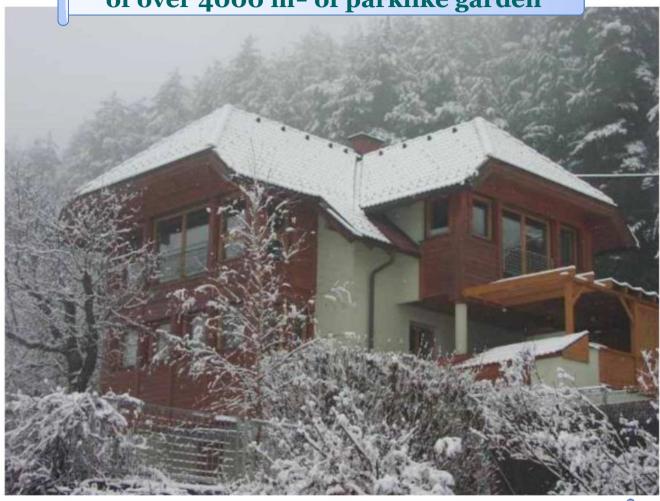

Winterly atmosphere at its best: view of the deeply snow-covered spacious holiday HOUSE

Panorama of the parklike setting of the garden on several levels as well as of Lake Millstatt and the surrounding mountains