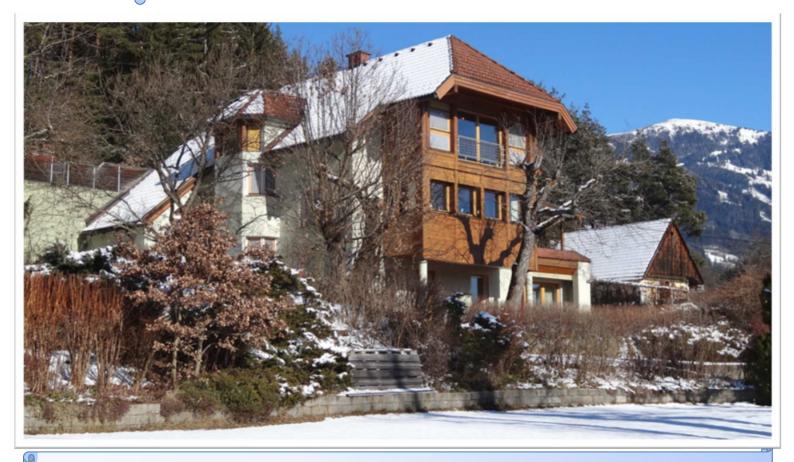

View of the spacious holiday HOUSE as seen from the lower garden level on a sunny winter day

Panorama of the snow-covered garden scenery extending over several different levels

**Children`s playing area** with swings on the lower garden level

Winterly atmosphere at its best: view of the deeply snow-covered spacious holiday HOUSE

Panorama of the parklike setting of the garden on several levels as well as of Lake Millstatt and the surrounding mountains