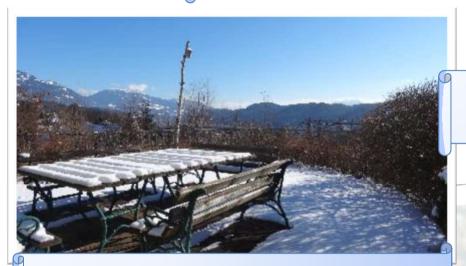

# Parklike Garden – Winter Impressions Cottages \*\*\*\* Chalets

**View from the snow-covered garden level terrace** of the spacious holiday HOUSE

Panorama of the snow-covered mountains around Lake Millstatt – view from the sitting area of the loftlike living room