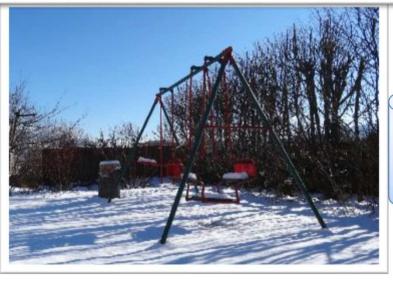

View of the spacious holiday HOUSE as seen from the lower garden level on a sunny winter day

Panorama of the snow-covered garden scenery extending over several different levels

**Children`s playing area** with swings on the lower garden level