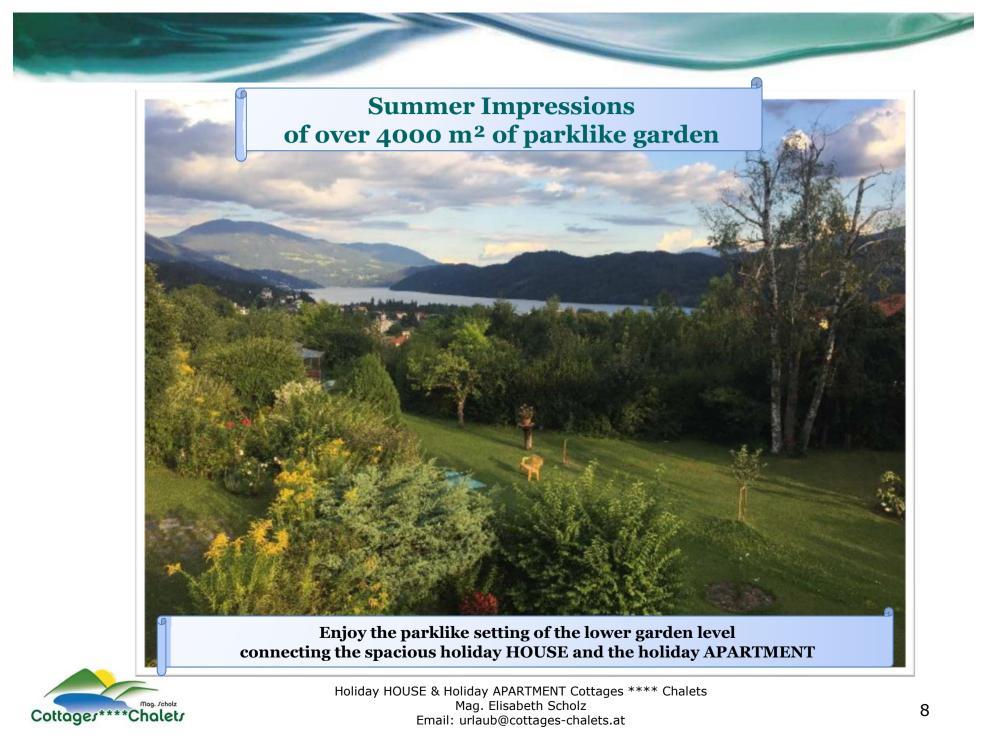

## Parklike Garden – Summer Impressions Cottages \*\*\*\* Chalets





**View** from the spacious holiday HOUSE **onto the garden level terrace** with view over Lake Millstatt, possibility for outside dining, sunbathing and barbecue Panorama overlooking Lake Millstatt – view from the sitting area of the loftlike living room













View from the table tennis facilities towards the garden pavilion, the romantic pergola surrounded by grapevines and the children`s playing area









Panorama of the parklike setting of the garden as well as of Lake Millstatt and the surrounding mountain scenery











Upper garden level between holiday HOUSE and holiday APARTMENT: Relaxation amidst fragrant rose bushes and shady chestnut trees overlooking Lake Millstatt







Terrace of the holiday APARTMENT overlooking Lake Millstatt, the parklike garden and the surrounding mountains







# **Your hideaway above the lake** – for a holiday to remember !

We look forward to hearing from you !