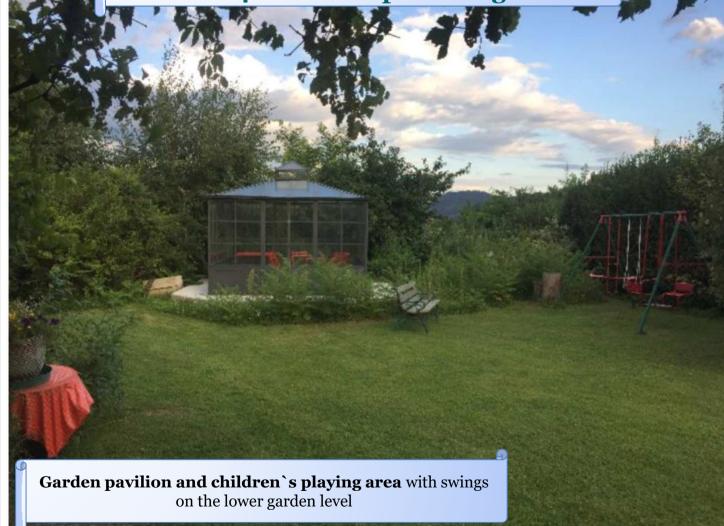

View from the table tennis facilities towards the garden pavilion, the romantic pergola surrounded by grapevines and the children`s playing area

Panorama of the parklike setting of the garden as well as of Lake Millstatt and the surrounding mountain scenery