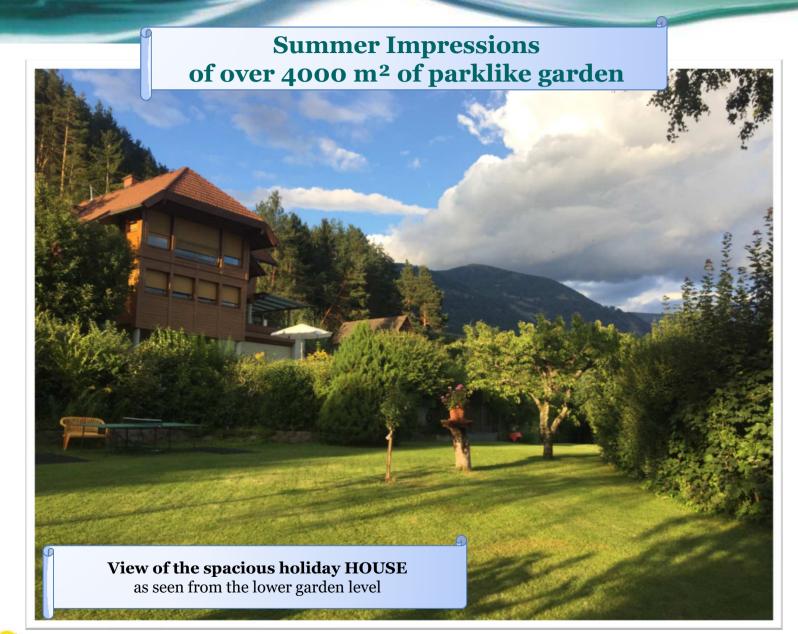

## Parklike Garden – Summer Impressions Cottages \*\*\*\* Chalets

**View** from the spacious holiday HOUSE **onto the garden level terrace** with view over Lake Millstatt, possibility for outside dining, sunbathing and barbecue Panorama overlooking Lake Millstatt – view from the sitting area of the loftlike living room